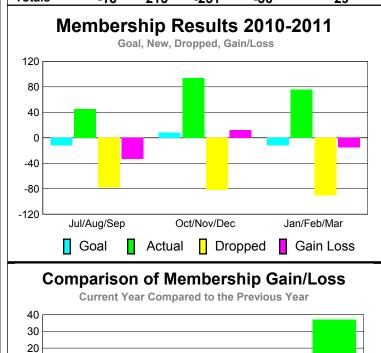

## MEMBERSHIP **Membership** Results <u>Membership</u> 2010-2011 2009-2010 Actual Gain/ Gain/ Net **Actual** Memb New Dropped Loss of Loss of Month Goal Memb **Memb Memb** Memb Jul/Aug/Sep -12 45 -33 -15 -78 Oct/Nov/Dec 94 8 -82 12 7 Jan/Feb/Mar 37 -12 76 -91 -15 Totals -16 215 -251 -36 29