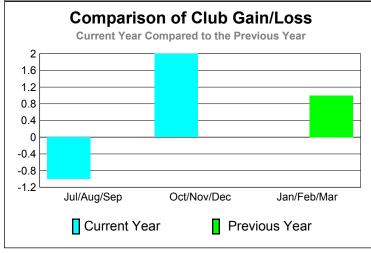

CLUBS

| Club Results 2010-2011 Goal, New, Dropped, Gain/Loss |          |        |    |            |             |     |  |  |  |  |
|------------------------------------------------------|----------|--------|----|------------|-------------|-----|--|--|--|--|
| 2                                                    |          |        |    |            |             |     |  |  |  |  |
| 1.6                                                  |          |        |    |            |             |     |  |  |  |  |
| 1.2                                                  |          |        |    |            |             |     |  |  |  |  |
| 0.8                                                  |          |        |    |            |             |     |  |  |  |  |
| 0.4                                                  |          |        |    |            |             |     |  |  |  |  |
| 0                                                    |          |        |    |            |             |     |  |  |  |  |
| -0.4                                                 |          |        |    |            |             |     |  |  |  |  |
| -0.8                                                 |          |        |    |            |             |     |  |  |  |  |
| -1.2                                                 | Jul/Aug/ | Sep    | Oc | ct/Nov/Dec | Jan/Feb/Mar |     |  |  |  |  |
|                                                      | Goal     | Actual |    | Dropped    | Gain L      | oss |  |  |  |  |

|             |                     | <u>Club</u><br><b>201</b>     | <u>Clubs</u><br>2009-2010         |                                  |                                  |
|-------------|---------------------|-------------------------------|-----------------------------------|----------------------------------|----------------------------------|
| Month       | New<br>Club<br>Goal | Actual<br>New<br><u>Clubs</u> | Actual<br>Dropped<br><u>Clubs</u> | Gain/<br>Loss of<br><u>Clubs</u> | Gain/<br>Loss of<br><u>Clubs</u> |
| Jul/Aug/Sep | 0                   | 0                             | -1                                | -1                               | 0                                |
| Oct/Nov/Dec | 1                   | 2                             | 0                                 | 2                                | 0                                |
| Jan/Feb/Mar | 0                   | 1                             | -1                                | 0                                | 1                                |
| Totals      | 1                   | 3                             | -2                                | 1                                | 1                                |