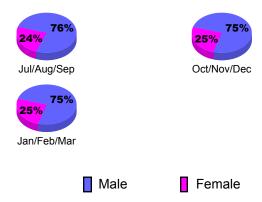

| Jul/Aug/ | Sep    | Oc | ct/Nov/Dec | Jan/Feb/Mar |     |  |  |  |  |
|                                                      | Goal     | Actual |    | Dropped    | Gain L      | oss |  |  |  |  |



## YTD Status Quo Clubs 2010-2011

Status Quo Clubs Compared to Status Quo Members

6
4
2
0
-2
-4
-6

Jul/Aug/Sep Oct/Nov/Dec Jan/Feb/Mar

Status Quo Clubs Total Status Quo Members

## MEMBERSHIP **Membership** Results <u>Membership</u> 2010-2011 2009-2010 Actual Gain/ Gain/ Net **Actual** Memb New Dropped Loss of Loss of Month Goal Memb **Memb Memb** Memb Jul/Aug/Sep -12 45 -33 -15 -78 Oct/Nov/Dec 94 8 -82 12 7 Jan/Feb/Mar 37 -12 76 -91 -15 Totals -16 215 -251 -36 29



## **Gender Comparison 2010-2011**

Oct/Nov/Dec

Jan/Feb/Mar

Previous Year